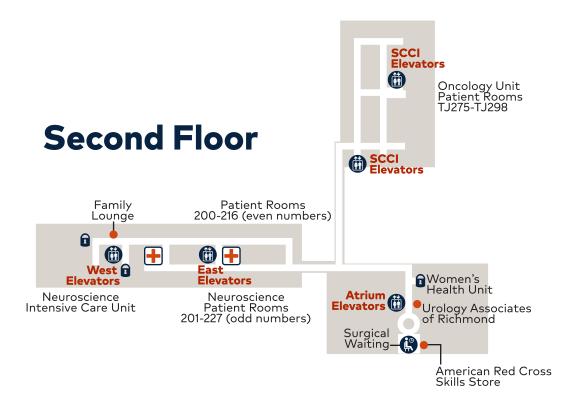

# Fifth Floor

Patient Rooms 560-584

**DESTINATION FLOOR** Administration.....1 Arthritis Specialists, Suite 1200...... Comprehensive Breast Imaging Center, Suite 1101 . . . . . . . . . 1 Intermediate Care Unit......4 Neonatal Intensive Care Unit (NICU) . . . . . . . . . . . . 4 Neuroscience Intensive Care Unit . . . . . . . . . . . . . . . . . . 2 Oncology Counseling Services...... Sarah Cannon Cancer Institute Reception......1 Subway......1 Surgical Waiting ..... 2 Virginia Cancer Institute...... Women's Cancer & Wellness Institute, Suite 1100.............. 1 **PATIENT ROOMS** Patient Rooms 360-383 ..... 3 Patient Rooms 400-454...... 4 Patient Rooms 501-551, Rehab Center . . . . . . . . . . . . 5