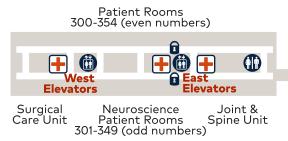

### **Third Floor**

Maternal Atrium Infant Unit Reception

Patient Rooms 360-383