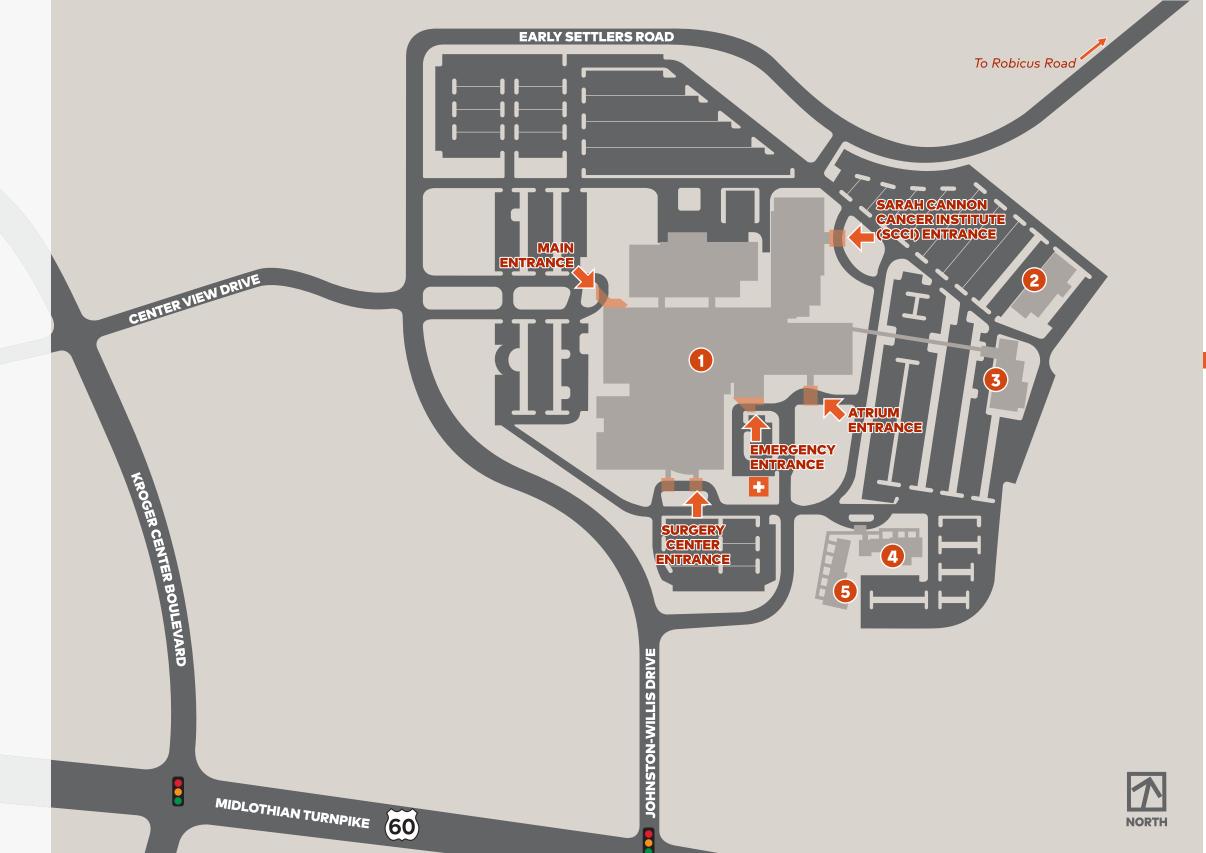

### Our hospital's special services

- 24/7 nondenominational chapel, located on the first floor
- ATM banking services
- Convenient, free parking
- Expanded, flexible visiting hours
- Food options, including a cafeteria, Subway sandwich shop, vending machines and gourmet coffee bar
- Gift shop with flowers, cards, magazines, and more
- Interpreters for several languages
- Pastoral care available at any time upon request or referral
- Wi-Fi access

#### Onsite pharmacy

Walgreens Pharmacy at Johnston-Willis Hospital is our full-service pharmacy, located on the first floor of the hospital atrium. You can contact the pharmacy Monday through Friday from 8:00am to 6:00pm and Saturday from 8:00am to 4:00pm at (804) 483-6910.