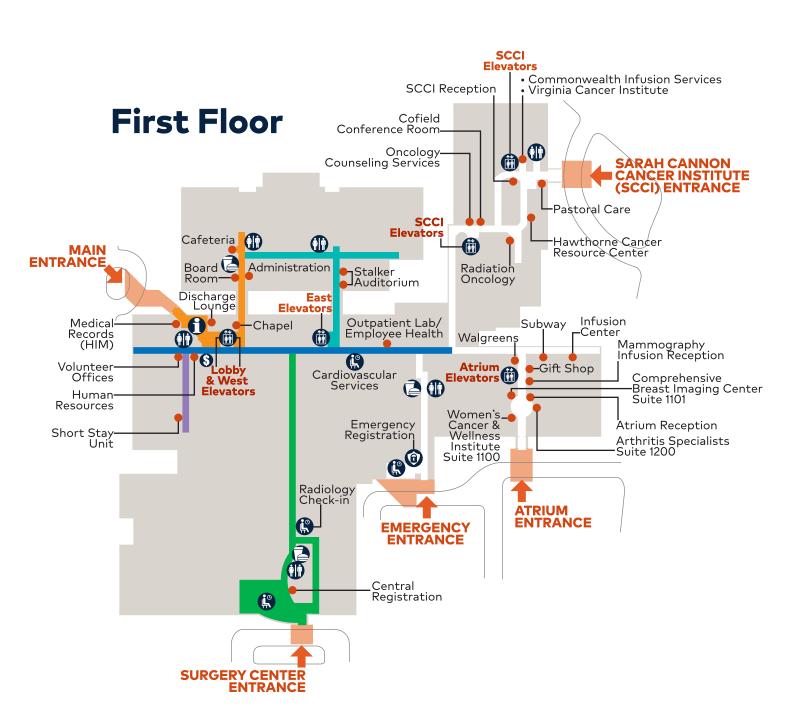

### Our hospital's special services

- 24/7 nondenominational chapel, located on the first floor
- ATM banking services
- Convenient, free parking
- Expanded, flexible visiting hours
- Food options, including a cafeteria, Subway sandwich shop, vending machines and gourmet coffee bar
- Gift shop with flowers, cards, magazines, and more
- Interpreters for several languages
- Pastoral care available at any time upon request or referral
- Wi-Fi access

#### Onsite pharmacy

Walgreens Pharmacy at Johnston-Willis Hospital is our full-service pharmacy, located on the first floor of the hospital atrium. You can contact the pharmacy Monday through Friday from 8:00am to 6:00pm and Saturday from 8:00am to 4:00pm at (804) 483-6910.