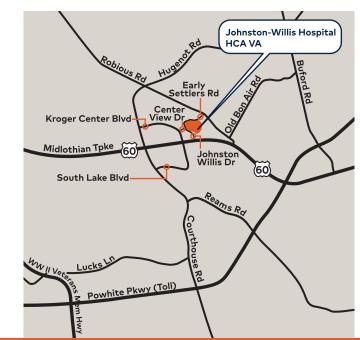

A CAMPUS OF CJW MEDICAL CENTER

- Johnston-Willis Hospital HCA VA
- 2 1467-1475
- 3 1455-1465
- 4 1415-1423
- 5 1403-1413