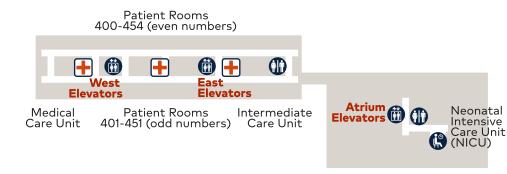

exible visiting hours
- Food options, including a cafeteria, Subway sandwich shop, vending machines and gourmet coffee bar
- Gift shop with flowers, cards, magazines, and more
- Interpreters for several languages
- Pastoral care available at any time upon request or referral
- Wi-Fi access

#### Onsite pharmacy

Walgreens Pharmacy at Johnston-Willis Hospital is our full-service pharmacy, located on the first floor of the hospital atrium. You can contact the pharmacy Monday through Friday from 8:00am to 6:00pm and Saturday from 8:00am to 4:00pm at (804) 483-6910.



A CAMPUS OF CJW MEDICAL CENTER

1401 Johnston Willis Drive | Richmond, Virginia 23235 hcavirginia.com | 804-483-5000





### **Third Floor**



Maternal Atrium Infant Unit Reception

Patient Rooms 360-383

## **Fourth Floor**



# Fifth Floor



Patient Rooms 560-584























**DESTINATION FLOOR** Administration.....1 Arthritis Specialists, Suite 1200...... Comprehensive Breast Imaging Center, Suite 1101 . . . . . . . . . 1 Intermediate Care Unit......4 Neonatal Intensive Care Unit (NICU) . . . . . . . . . . . . 4 Neuroscience Intensive Care Unit . . . . . . . . . . . . . . . . . . 2 Oncology Counseling Services...... Sarah Cannon Cancer Institute Reception......1 Subway......1 Surgical Waiting ..... 2 Virginia Cancer Institute...... Women's Cancer & Wellness Institute, Suite 1100.............. 1 **PATIENT ROOMS** Patient Rooms 360-383 ..... 3 Patient Rooms 400-454...... 4 Patient Rooms 501-551, Rehab Center . . . . . . . . . . . . 5