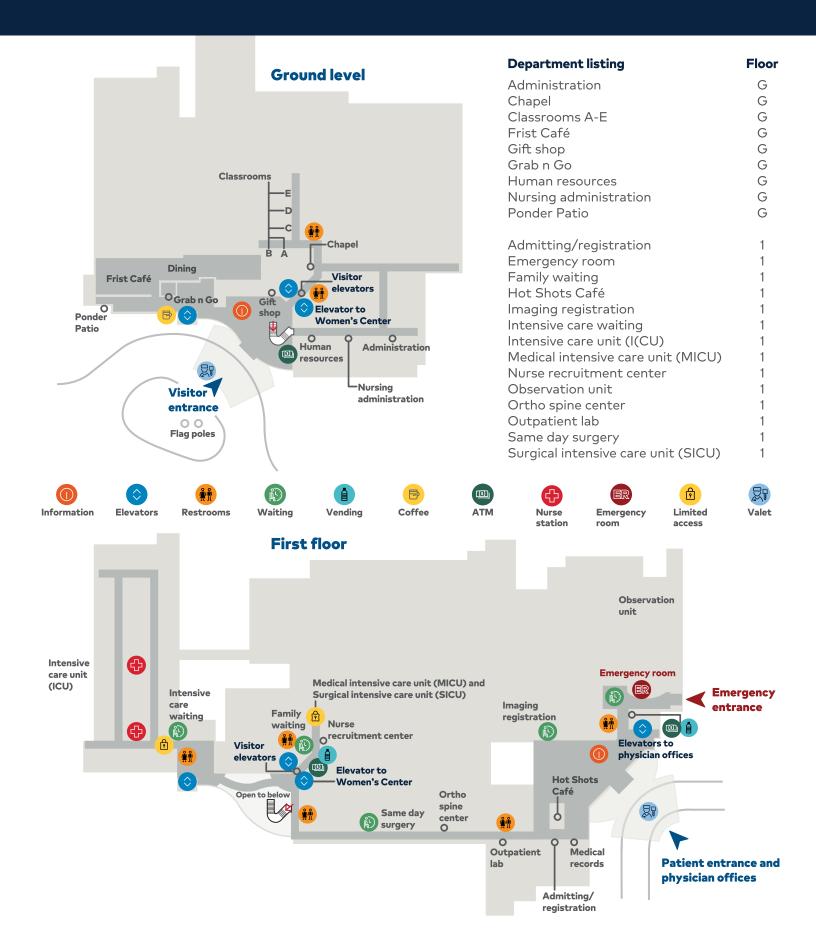

#### The Frist Café

The Frist Café is located on the ground floor of the hospital, next to the visitor's lobby. Monday-Friday Breakfast, 6:30 a.m. – 10 a.m. Lunch, 11 a.m. – 2 p.m. Dinner, 4 p.m. – 7 p.m.

Saturday and Sunday Breakfast, 6:30 a.m. – 10 a.m. Lunch, 11 a.m. – 2 p.m.

## Hot Shots Café

6:30 p.m. – 10 a.m. 11 a.m. – 2 p.m.

#### Chapel

The chapel is a quiet place for reflection, prayer and meditation. It is open 24 hours every day and is located in the visitor entrance lobby on the ground floor of TriStar Summit just past the elevators. For a chaplain call the operator, "00".