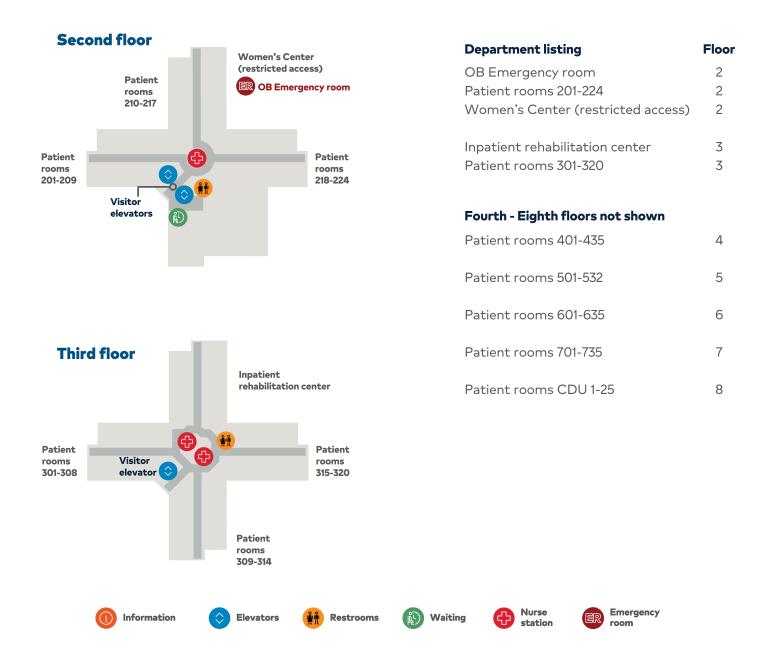

#### Intensive care units

Visitation is restricted to two family members per patient, 8 a.m. to 9 p.m.